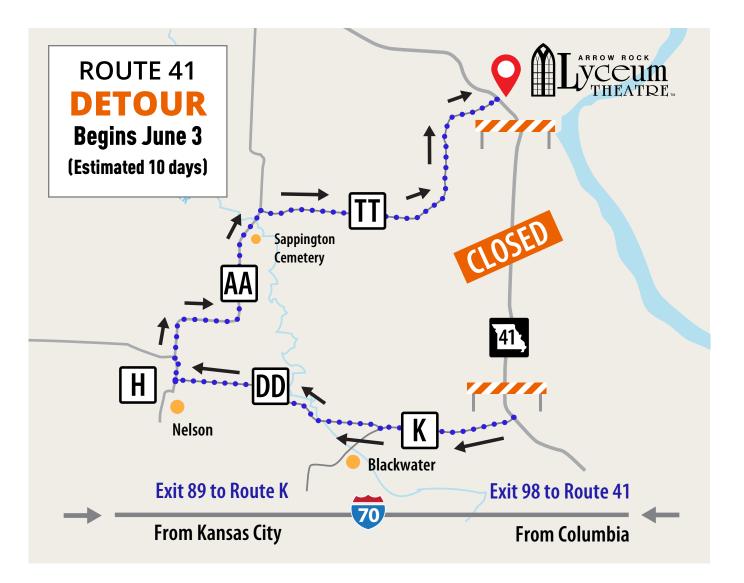

## **Route 41 Detour: Turn-By-Turn Directions**

## Directions from Kansas City I-70:

- Take Exit 89 (Blackwater-Route K)
- Take Route K (3.9 miles)
- Turn left on Route DD (2.9 miles)
- Turn right on Route H (.03 miles)
- Turn right on Route AA (3.3 miles)
- Turn right on Route TT (4.7 miles) to Arrow Rock

Total drive time is approximately 21-22 minutes (average driving speed is 55-56 mph)

## Directions from Columbia I-70:

- Take Exit 98 (Arrow Rock-Route 41)
- Take Route 41 (7.3 miles)
- Turn left on Route K (1.8 miles)
- Turn right on Route DD (2.9 miles)
- Turn right on Route H (0.3 miles)
- Turn right on Route AA (3.3 miles)
- Turn right on Route TT (4.7 miles) to Arrow Rock

Total drive time is approximately 26-27 minutes (average driving speed is 55-56 mph)